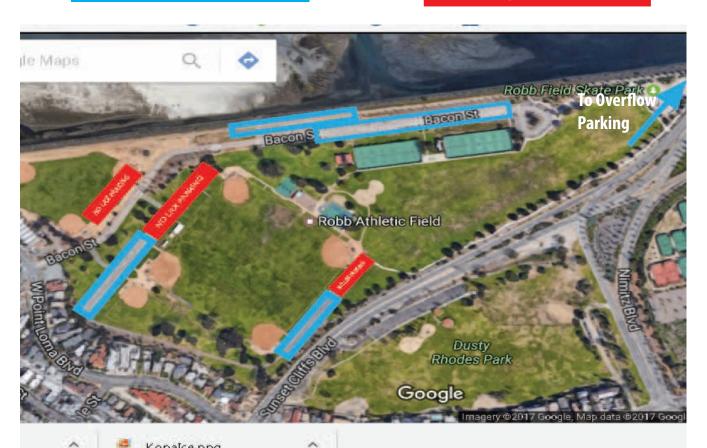

Robb Field Parking Lots are going to fill up. That's just a fact. Proper pre-planning should help you to avoid unnecessary delays.

#1 CARPOOL - while it's nice to chaufer your child to the game, we'd appreciate it if you made plans to meet at the hotel, or overflow lot, and carpool into Ocean Beach (OB).

## 2525 Bacon St, San Diego, CA 92107

**PARKING** 

**NO PARKING** - subject to being towed

## https://goo.gl/maps/LksWgvN8Rgu

Once the Robb Field Parking Lots fill up, you will be directed to park at Marina Village. It's only a 10 minute walk across the bridge to field #1. You can save yourself a lot of time and dealing with traffic by going directly there to park upon arrival. Ocean Beach has one way in, and one way out which is Sunset Cliffs Blvd. During peak times (weekends) it tends to back up. If you're arriving after 11:00am we strongly reccomend the use of this lot.