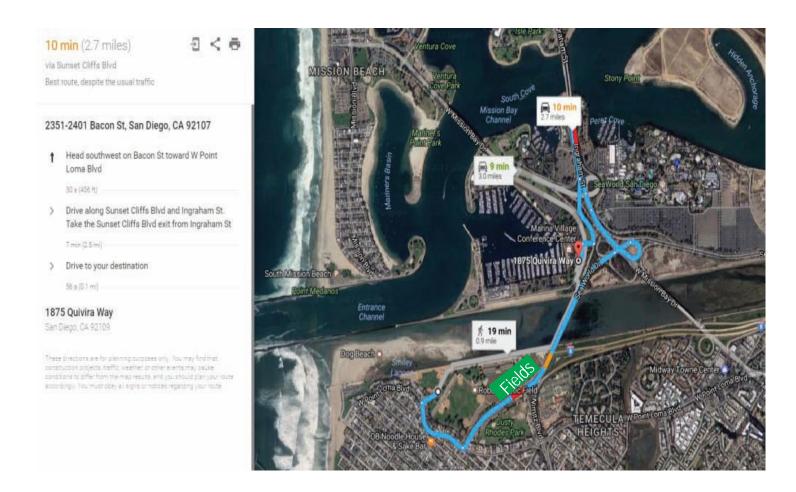

## https://goo.gl/maps/LksWgvN8Rgu

Once the Robb Field Parking Lots fill up, you will be directed to park at Marina Village. It's only a 10 minute walk across the bridge to field #1. You can save yourself a lot of time and dealing with traffic by going directly there to park upon arrival. Ocean Beach has one way in, and one way out which is Sunset Cliffs Blvd. During peak times (weekends) it tends to back up. If you're arriving after 11:00am we strongly reccomend the use of this lot.

Marina Village 1875 Quivira Way San Diego, CA 92109

\* Best part about this area is that you'll greatly reduce your time when you decide to exit!

| Saturday | FIELD 1               | FIELD 2               | FIELD3               | FIELD 4               | FIELD 5                   |  |
|----------|-----------------------|-----------------------|----------------------|-----------------------|---------------------------|--|
|          | Alumni                | Alumni                | Women's Open         | Youth                 | Youth                     |  |
| 9:30am   | AZ State Breeders     | Monty's Revenge       | AZ Storm             | Aspen Club            | Factory Select            |  |
|          | Chapman               | Grossmont             | SD Club <b>Black</b> | Glendale Lacrosse     | Gilbert Bulldogs          |  |
| 10:30am  | Open                  | Open                  | Women's Open         | Open                  | Open                      |  |
|          | Silverbacks           | Hawaii Koa            | Wahine               | Olympic Club          | 40 Thieves                |  |
|          | Navy Gold             | Bluth's Frozen Banana | SD Club <b>Red</b>   | OMBAC                 | AZ Wildfire               |  |
| 11:20am  | Masters/Open Friendly | Masters/Open Friendly | Women's Open         | Masters/Open Friendly | Youth                     |  |
|          | Severna River         | Dub C                 | Tri-Check            | Hawaii Mstr           | Aspen Club                |  |
|          | Navy Gold             | Hawaii Koa            | Olympic Club         | OMBAC                 | One More LC               |  |
| •        | Alumni                | Youth                 | GAN DIEGO            | Alumni                | Open                      |  |
|          | Monty's Revenge       | Glendale Lacrosse     | JAM®SEA<br>Xxxxxx    | AZ State Breeders     | Silverbacks               |  |
|          | Chapman               | Factory Select        | · The same           | Grossmont             | AZ Wildfire               |  |
|          | Open                  | Masters               | Women's Open         | Open                  | Open                      |  |
|          | Olympic Club          | Severna River         | Olympic Club         | Navy Gold             | OMBAC                     |  |
|          | Bluth's Frozen Banana | Dub C                 | AZ Storm             | 40 Thieves            | Hawaii Koa                |  |
| 1:50pm   | Youth                 | Grand Masters         | Women's Open         | Grand Masters         | Youth                     |  |
|          | Factory Select        | CO Liquor Mart        | SD Club <b>BLACK</b> | Team AZ               | Glendale Lacrosse         |  |
|          | One More LC           | Hawaii                | Wahine               | Squamish Nation       | Gilbert Bulldogs          |  |
| 2:40pm   | Masters               | Alumni                | Women's Open         | Alumni                | (0)(0)(3)<br>VS(0)(1)(03) |  |
|          | Severna River         | Chapman               | AZ Storm             | AZ State Breeders     |                           |  |
|          | Hawaii Mstr.          | Grossmont             | SD Club RED          | Monty's Revenge       |                           |  |
| 3:30pm   | Grand Masters         | Grand Masters         | Women's Open         | Youth                 | Youth                     |  |
|          | CO Liquor Mart        | Hawaii                | Tricheck             | Aspen Club            | One More LC               |  |
|          | Squamish Nation       | Team AZ               | Wahine               | Gilbert Bulldogs      | Glendale Lacrosse         |  |
| 4:20pm   | Open                  | Open                  | Open Women's Open    |                       | Masters                   |  |
|          | Silverbacks           | Bluth's Frozen Banana | Olympic Club         | AZ Wildfire           | Dub C                     |  |
|          | 40 Thieves            | OMBAC                 | SD Club RED          | Navy Gold             | Hawaii Mstr.              |  |
|          | Open                  | Grand Masters         | Women's Open         | Alumni Championship   | Grand Masters             |  |
|          | Olympic Club          | CO Liquor Mart        | SD Club <b>BLACK</b> | #1                    | Squamish Nation           |  |
|          | Hawaii Koa            | Team AZ               | Tricheck             | #2                    | Hawaii                    |  |